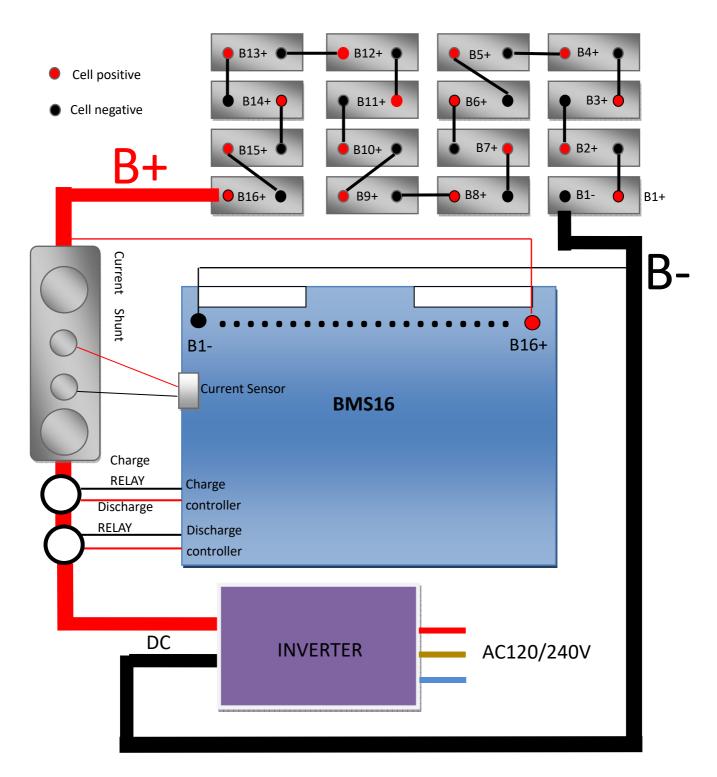

Heavy RED wires are positive of battery pack (B+/B16+), charger and load such as motor, and heavy black wire is negative of battery pack(B-/B1-), charger and load.

## Warning

Before connect the relay to charge or discharge controller, please confirm the coil of relay voltage. The BMS16 controller will output 12V to power the coil, and total current for charge and discharge relay don't be larger than 2.5A.